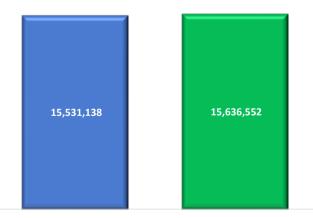

#### 3. POSSIBLE CASH FLOW VARIANCE FROM FORECAST DUE TO FYTD ACTUAL RESULTS

| CURRENT YEAR-TO-DATE REVENUE<br>COLLECTIONS INDICATE A | $\left( \right)$ |                   | Forecast<br>Annual Revenue | Cash Flow<br>Actual/Estimated<br>Calculated | Current Year<br>Forecast<br>Compared to |
|--------------------------------------------------------|------------------|-------------------|----------------------------|---------------------------------------------|-----------------------------------------|
|                                                        |                  |                   | Estimates                  | Annual Amount                               | Actual/Estimated                        |
| \$105,414                                              |                  | Local Tax Revenue | 11,872,469                 | 11,952,309                                  | 79,840                                  |
| Ş103,414                                               |                  | State Revenue     | 2,257,458                  | 2,306,263                                   | 48,805                                  |
|                                                        |                  | All Other Revenue | 1,401,211                  | 1,377,980                                   | (23,231)                                |
| FAVORABLE COMPARED TO FORECAST                         |                  | Total Revenue     | 15,531,138                 | 15,636,552                                  | 105,414                                 |
|                                                        |                  |                   |                            |                                             |                                         |

The district's current cash flow, both actual and estimated indicate a favorable variance of \$105,414

#### 4. REVENUE VARIANCE ANALYSIS OF POTENTIAL IMPACT

Results through June indicate that Fiscal Year 2021 actual/estimated revenue could total \$15,636,552, a favorable variance of \$105,414 compared to the annual forecast total revenue. This means the forecast cash balance could be improved. Comparison of 5 Year Forecast Total Revenue with Actual + Estimated Monthly Cash Flow