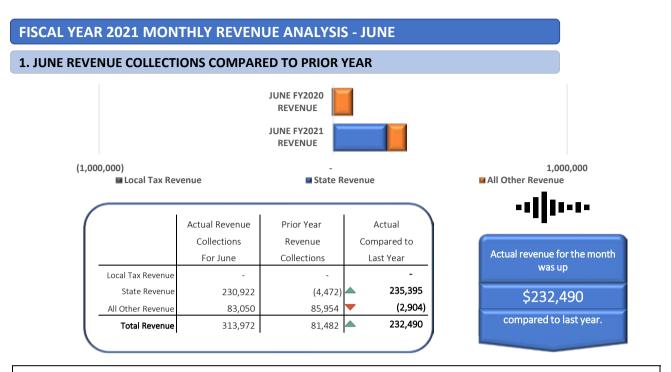

#### 2. ACTUAL REVENUE RECEIVED THROUGH JUNE COMPARED TO THE PRIOR YEAR

|                   | Collections     | Collections Compared to |    | llections Compared to |   | Compared to              |  | COMPARED TO THE SAME<br>PERIOD, TOTAL REVENUES AR |
|-------------------|-----------------|-------------------------|----|-----------------------|---|--------------------------|--|---------------------------------------------------|
|                   | For July - June | For July - June         | La | st Year               |   |                          |  |                                                   |
| Local Tax Revenue | 11,952,309      | 11,831,881              |    | 120,428               |   | \$167,569                |  |                                                   |
| State Revenue     | 2,306,263       | 2,109,351               |    | 196,912               |   | <b>7107,303</b>          |  |                                                   |
| All Other Revenue | 1,377,980       | 1,527,752               | -  | (149,772)             |   | HIGHER THAN THE PREVIOUS |  |                                                   |
| Total Revenue     | 15,636,552      | 15,468,984              |    | 167,569               | 1 | YEAR                     |  |                                                   |

Local revenues were up due to being at the 20 mil floor; state revenue was up due to partial funding restoration; all revenues down driven by lower interest earnings