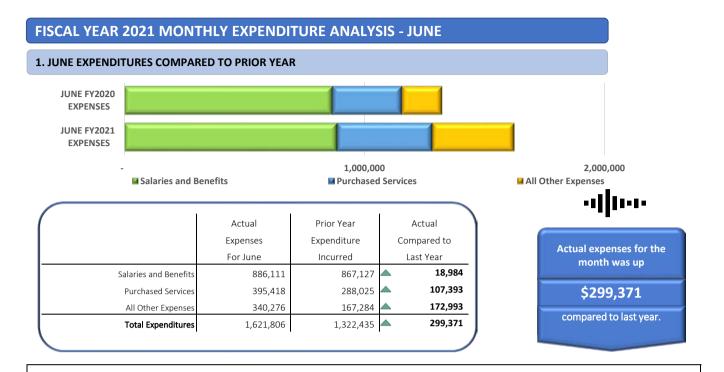

#### 2. ACTUAL EXPENSES INCURRED THROUGH JUNE COMPARED TO THE PRIOR YEAR

ACTUAL EXPENSES INCURRED FOR JULY -JUNE

PRIOR YEAR EXPENDITURES INCURRED

2,000,000 4,000,000 6,000,000 8,000,000 10,000,000 12,000,000 14,000,000 16,000,000 18,000,000

|                       | Actual          | Prior Year   | Actual           |  |
|-----------------------|-----------------|--------------|------------------|--|
|                       | Expenses        | Expenditures | Compared to      |  |
|                       | For July - June | Incurred     | Last Year        |  |
| Salaries and Benefits | 11,716,039      | 11,629,099   | ▲ 86,941         |  |
| Purchased Services    | 3,412,670       | 3,287,949    | 124,721          |  |
| All Other Expenses    | 1,170,975       | 1,099,674    | <b>71,302</b>    |  |
| Total Expenditures    | 16,299,685      | 16,016,721   | <b>a</b> 282,963 |  |