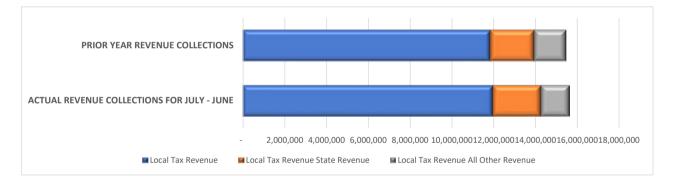

#### 2. ACTUAL REVENUE RECEIVED THROUGH JUNE COMPARED TO THE PRIOR YEAR

|                   | Collections     | Collections Compared to |    | llections Compared to |   | Compared to              |  | COMPARED TO THE SAME<br>PERIOD, TOTAL REVENUES AR |
|-------------------|-----------------|-------------------------|----|-----------------------|---|--------------------------|--|---------------------------------------------------|
|                   | For July - June | For July - June         | La | st Year               |   |                          |  |                                                   |
| Local Tax Revenue | 11,952,309      | 11,831,881              |    | 120,428               |   | \$167,569                |  |                                                   |
| State Revenue     | 2,306,263       | 2,109,351               |    | 196,912               |   | <b>7107,303</b>          |  |                                                   |
| All Other Revenue | 1,377,980       | 1,527,752               | -  | (149,772)             |   | HIGHER THAN THE PREVIOUS |  |                                                   |
| Total Revenue     | 15,636,552      | 15,468,984              |    | 167,569               | 1 | YEAR                     |  |                                                   |