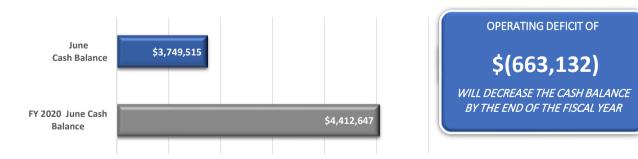

#### 4. REVENUE VARIANCE ANALYSIS OF POTENTIAL IMPACT

Results through June indicate that Fiscal Year 2021 actual/estimated revenue could total \$15,636,552, a favorable variance of \$105,414 compared to the annual forecast total revenue. This means the forecast cash balance could be improved. Comparison of 5 Year Forecast Total Revenue with Actual + Estimated Monthly Cash Flow

2021 5-Year Forecast Total Revenue July - June Actual Revenue Collected To-date plus Estimated Revenue Collections

Main drivers included higher severance expenses, purchase of reimbursable services and other grant funded programs that will be reimbursed in July.