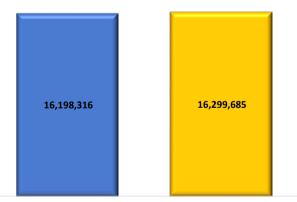

#### 2. ACTUAL EXPENSES INCURRED THROUGH JUNE COMPARED TO THE PRIOR YEAR

ACTUAL EXPENSES INCURRED FOR JULY -JUNE

PRIOR YEAR EXPENDITURES INCURRED

2,000,000 4,000,000 6,000,000 8,000,000 10,000,000 12,000,000 14,000,000 16,000,000 18,000,000

|                       | Actual          | Prior Year   | Actual           |  |
|-----------------------|-----------------|--------------|------------------|--|
|                       | Expenses        | Expenditures | Compared to      |  |
|                       | For July - June | Incurred     | Last Year        |  |
| Salaries and Benefits | 11,716,039      | 11,629,099   | ▲ 86,941         |  |
| Purchased Services    | 3,412,670       | 3,287,949    | 124,721          |  |
| All Other Expenses    | 1,170,975       | 1,099,674    | <b>71,302</b>    |  |
| Total Expenditures    | 16,299,685      | 16,016,721   | <b>a</b> 282,963 |  |