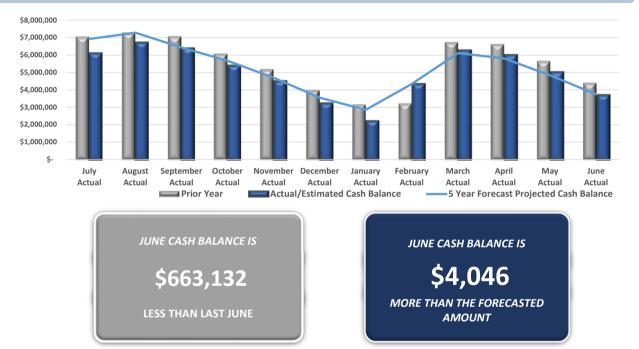

#### 4. REVENUE VARIANCE ANALYSIS OF POTENTIAL IMPACT

Results through June indicate that Fiscal Year 2021 actual/estimated revenue could total \$15,636,552, a favorable variance of \$105,414 compared to the annual forecast total revenue. This means the forecast cash balance could be improved. Comparison of 5 Year Forecast Total Revenue with Actual + Estimated Monthly Cash Flow

2021 5-Year Forecast Total Revenue July - June Actual Revenue Collected To-date plus Estimated Revenue Collections

Main drivers included higher severance expenses, purchase of reimbursable services and other grant funded programs that will be reimbursed in July.