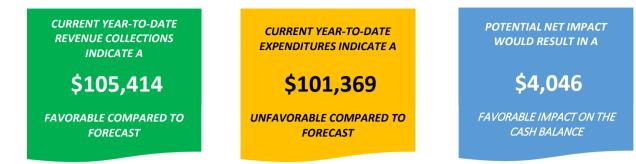

#### 3. POSSIBLE CASH FLOW VARIANCE FROM FORECAST DUE TO FYTD ACTUAL RESULTS

| CURRENT YEAR-TO-DATE REVENUE<br>COLLECTIONS INDICATE A | $\left( \right)$ |                   | Forecast<br>Annual Revenue | Cash Flow<br>Actual/Estimated<br>Calculated | Current Year<br>Forecast<br>Compared to |
|--------------------------------------------------------|------------------|-------------------|----------------------------|---------------------------------------------|-----------------------------------------|
|                                                        |                  |                   | Estimates                  | Annual Amount                               | Actual/Estimated                        |
| \$105,414                                              |                  | Local Tax Revenue | 11,872,469                 | 11,952,309                                  | 79,840                                  |
| Ş103,414                                               |                  | State Revenue     | 2,257,458                  | 2,306,263                                   | 48,805                                  |
|                                                        |                  | All Other Revenue | 1,401,211                  | 1,377,980                                   | (23,231)                                |
| FAVORABLE COMPARED TO FORECAST                         |                  | Total Revenue     | 15,531,138                 | 15,636,552                                  | 105,414                                 |
|                                                        |                  |                   |                            |                                             |                                         |

The district's current cash flow, both actual and estimated indicate a favorable variance of \$105,414

#### 4. REVENUE VARIANCE ANALYSIS OF POTENTIAL IMPACT

Results through June indicate that Fiscal Year 2021 actual/estimated revenue could total \$15,636,552, a favorable variance of \$105,414 compared to the annual forecast total revenue. This means the forecast cash balance could be improved. Comparison of 5 Year Forecast Total Revenue with Actual + Estimated Monthly Cash Flow